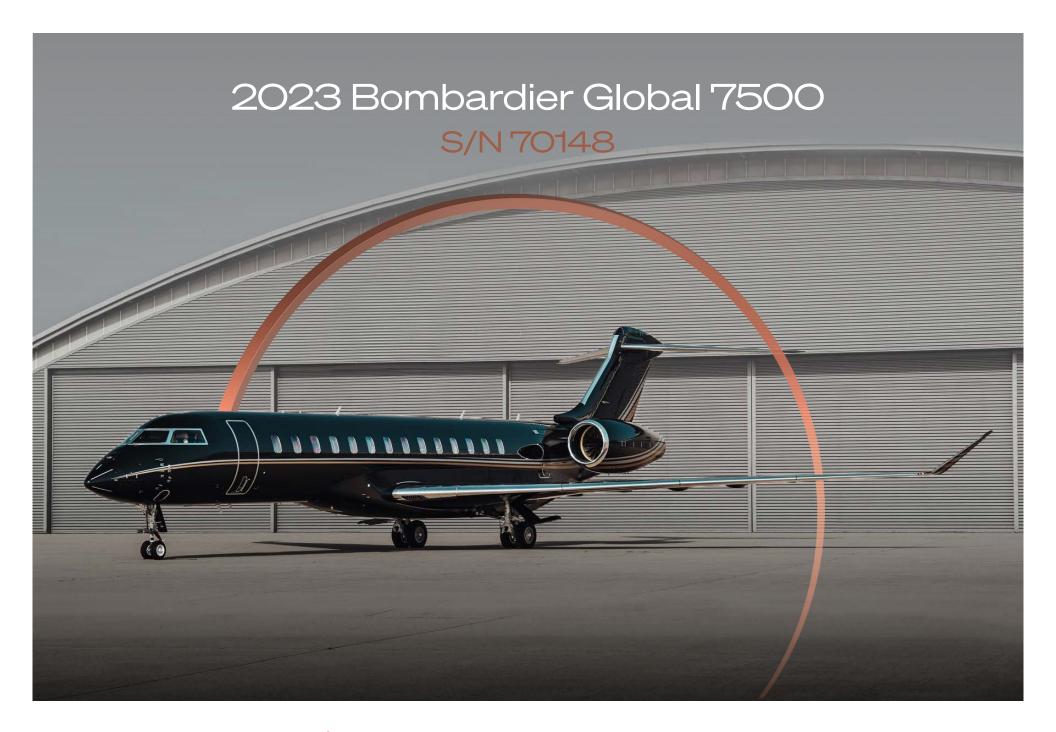

## Airframe

| TOTAL TIME SINCE NEW     | 485 Hours (as of July 2024) |
|--------------------------|-----------------------------|
| TOTAL LANDINGS SINCE NEW | 155 Landings                |
| LOCATION                 | London, United Kingdom      |
| CERTIFICATION            | UK CAA                      |
| PROGRAM COVERAGE         | Smart Parts                 |

## Exterior

| BASE PAINT COLOR(S) | Black       |
|---------------------|-------------|
| STRIPE COLOR(S)     | Grey & Gold |