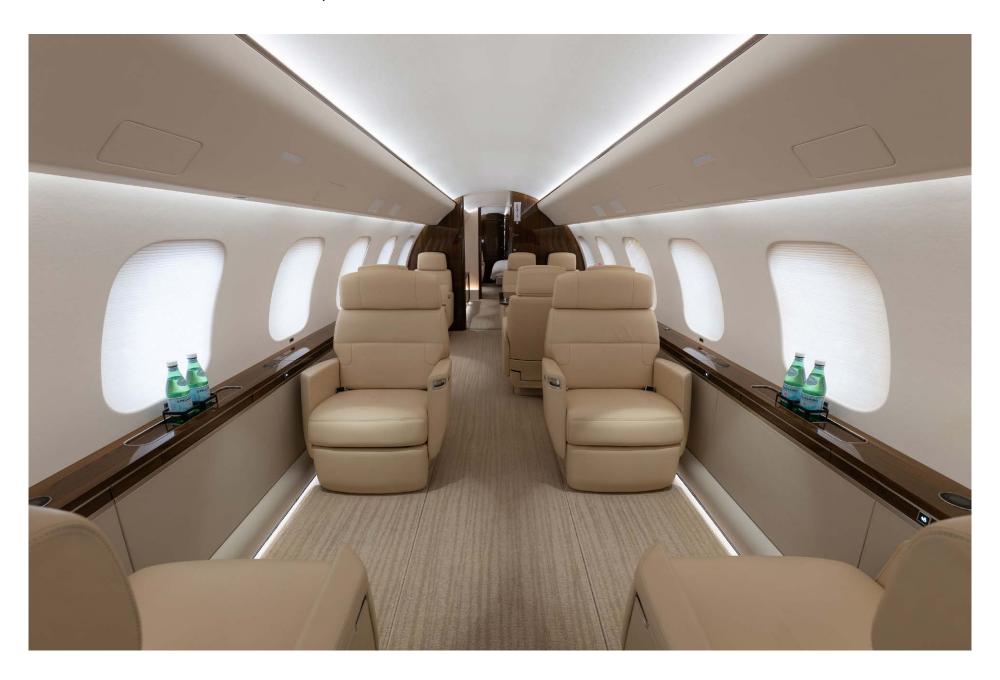

## Interior

| NUMBER OF PASSENGERS | Eighteen (18)                                                   |
|----------------------|-----------------------------------------------------------------|
| GALLEY LOCATION      | Fwd                                                             |
|                      | Four (4) Place Club                                             |
|                      | Fwd Cabin Bulkhead with LH Door and RH 24"                      |
|                      | Flush Mounted Bulkhead Monitor                                  |
| ZONE 1               | Replace Cabin Semi-Manual Sliding Door by Powered Sliding Doors |
|                      | Replace 21" Lounge Seats by 23" Wide Lounge<br>Seats            |
|                      | Lounge Seats with Depth Adjustment                              |
| ZONE 2               | Four (4) Place Conference Group opposite a Two (2) Place Club   |
|                      | Three (3) Place Divan opposite a Credenza                       |
|                      | RH & LH 3D Bulkhead Material w/ Upwash<br>Lighting              |
| ZONE 3               | Top Mounted 40" HD Monitor on Credenza instead of 32" Monitor   |
|                      | Replace Cabin Semi-Manual Sliding Door by Powered Sliding Doors |
|                      |                                                                 |