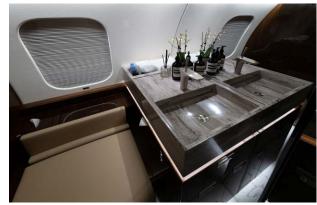

## Interior (cont.)

|                      | Three (3) Place Divan opposite a Two (2) Place<br>Club             |
|----------------------|--------------------------------------------------------------------|
| ZONE 4               | Flush Mounted 32" HD Monitor on Fwd face Aft<br>LH Bulkhead        |
|                      | Replace Cabin Semi-Manual Sliding Door by<br>Powered Sliding Doors |
|                      | Lounge Seat with Depth Adjustment                                  |
| LAVATORY LOCATION(S) | Fwd & Aft (Flooring - Stone)                                       |
| CREW REST            | Fwd                                                                |
| JUMPSEAT             | Fwd w/ Sheep skin cover                                            |