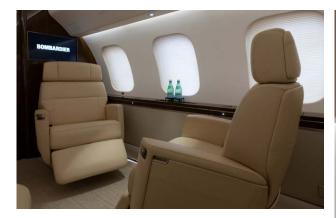

## Interior

| NUMBER OF PASSENGERS | Eighteen (18)                                                   |
|----------------------|-----------------------------------------------------------------|
| GALLEY LOCATION      | Fwd                                                             |
|                      | Four (4) Place Club                                             |
|                      | Fwd Cabin Bulkhead with LH Door and RH 24"                      |
|                      | Flush Mounted Bulkhead Monitor                                  |
| ZONE 1               | Replace Cabin Semi-Manual Sliding Door by Powered Sliding Doors |
|                      | Replace 21" Lounge Seats by 23" Wide Lounge<br>Seats            |
|                      | Lounge Seats with Depth Adjustment                              |
| ZONE 2               | Four (4) Place Conference Group opposite a Two (2) Place Club   |
|                      | Three (3) Place Divan opposite a Credenza                       |
|                      | RH & LH 3D Bulkhead Material w/ Upwash<br>Lighting              |
| ZONE 3               | Top Mounted 40" HD Monitor on Credenza instead of 32" Monitor   |
|                      | Replace Cabin Semi-Manual Sliding Door by Powered Sliding Doors |
|                      |                                                                 |