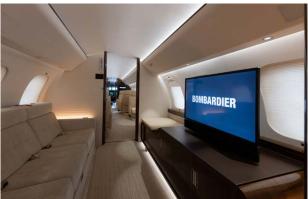

## Interior

| NUMBER OF PASSENGERS | Eighteen (18)                                                   |
|----------------------|-----------------------------------------------------------------|
| GALLEY LOCATION      | Fwd                                                             |
|                      | Four (4) Place Club                                             |
|                      | Fwd Cabin Bulkhead with LH Door and RH 24"                      |
|                      | Flush Mounted Bulkhead Monitor                                  |
| ZONE 1               | Replace Cabin Semi-Manual Sliding Door by Powered Sliding Doors |
|                      | Replace 21" Lounge Seats by 23" Wide Lounge<br>Seats            |
|                      | Lounge Seats with Depth Adjustment                              |
| ZONE 2               | Four (4) Place Conference Group opposite a Two (2) Place Club   |
|                      | Three (3) Place Divan opposite a Credenza                       |
|                      | RH & LH 3D Bulkhead Material w/ Upwash<br>Lighting              |
| ZONE 3               | Top Mounted 40" HD Monitor on Credenza instead of 32" Monitor   |
|                      | Replace Cabin Semi-Manual Sliding Door by Powered Sliding Doors |
|                      |                                                                 |

## Interior (cont.)

|                      | Three (3) Place Divan opposite a Two (2) Place<br>Club             |
|----------------------|--------------------------------------------------------------------|
| ZONE 4               | Flush Mounted 32" HD Monitor on Fwd face Aft<br>LH Bulkhead        |
|                      | Replace Cabin Semi-Manual Sliding Door by<br>Powered Sliding Doors |
|                      | Lounge Seat with Depth Adjustment                                  |
| LAVATORY LOCATION(S) | Fwd & Aft (Flooring - Stone)                                       |
| CREW REST            | Fwd                                                                |
| JUMPSEAT             | Fwd w/ Sheep skin cover                                            |