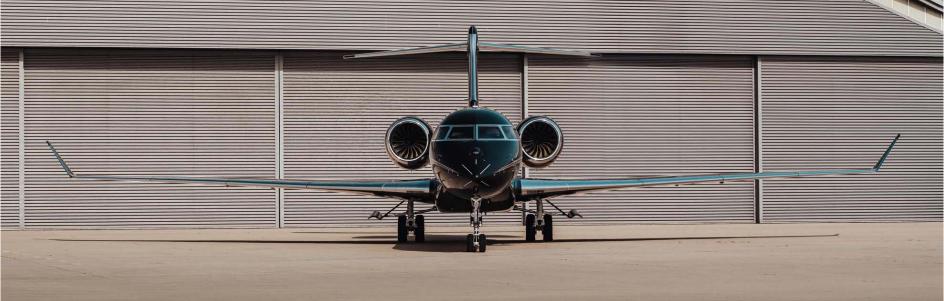

## Exterior

| BASE PAINT COLOR(S) | Black       |
|---------------------|-------------|
| STRIPE COLOR(S)     | Grey & Gold |