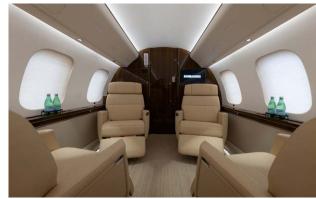

## Interior

| NUMBER OF PASSENGERS | Eighteen (18)                                                   |
|----------------------|-----------------------------------------------------------------|
| GALLEY LOCATION      | Fwd                                                             |
|                      | Four (4) Place Club                                             |
|                      | Fwd Cabin Bulkhead with LH Door and RH 24"                      |
|                      | Flush Mounted Bulkhead Monitor                                  |
| ZONE 1               | Replace Cabin Semi-Manual Sliding Door by Powered Sliding Doors |
|                      | Replace 21" Lounge Seats by 23" Wide Lounge<br>Seats            |
|                      | Lounge Seats with Depth Adjustment                              |
| ZONE 2               | Four (4) Place Conference Group opposite a Two (2) Place Club   |
|                      | Three (3) Place Divan opposite a Credenza                       |
|                      | RH & LH 3D Bulkhead Material w/ Upwash<br>Lighting              |
| ZONE 3               | Top Mounted 40" HD Monitor on Credenza instead of 32" Monitor   |
|                      | Replace Cabin Semi-Manual Sliding Door by Powered Sliding Doors |
|                      |                                                                 |

## Interior (cont.)

|                      | Three (3) Place Divan opposite a Two (2) Place<br>Club             |
|----------------------|--------------------------------------------------------------------|
| ZONE 4               | Flush Mounted 32" HD Monitor on Fwd face Aft<br>LH Bulkhead        |
|                      | Replace Cabin Semi-Manual Sliding Door by<br>Powered Sliding Doors |
|                      | Lounge Seat with Depth Adjustment                                  |
| LAVATORY LOCATION(S) | Fwd & Aft (Flooring - Stone)                                       |
| CREW REST            | Fwd                                                                |
| JUMPSEAT             | Fwd w/ Sheep skin cover                                            |