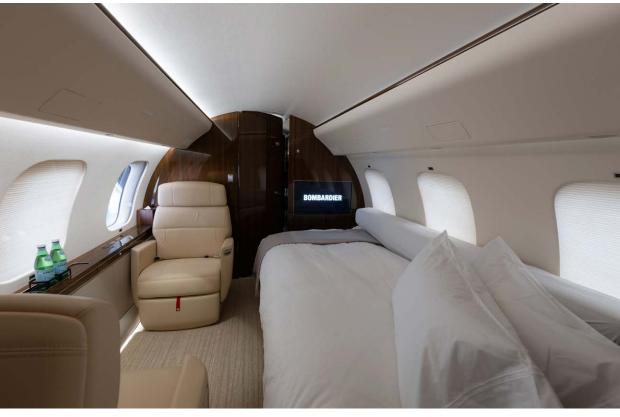

## Interior

| NUMBER OF PASSENGERS | Eighteen (18)                                                   |
|----------------------|-----------------------------------------------------------------|
| GALLEY LOCATION      | Fwd                                                             |
|                      | Four (4) Place Club                                             |
|                      | Fwd Cabin Bulkhead with LH Door and RH 24"                      |
|                      | Flush Mounted Bulkhead Monitor                                  |
| ZONE 1               | Replace Cabin Semi-Manual Sliding Door by Powered Sliding Doors |
|                      | Replace 21" Lounge Seats by 23" Wide Lounge<br>Seats            |
|                      | Lounge Seats with Depth Adjustment                              |
| ZONE 2               | Four (4) Place Conference Group opposite a Two (2) Place Club   |
|                      | Three (3) Place Divan opposite a Credenza                       |
|                      | RH & LH 3D Bulkhead Material w/ Upwash<br>Lighting              |
| ZONE 3               | Top Mounted 40" HD Monitor on Credenza instead of 32" Monitor   |
|                      | Replace Cabin Semi-Manual Sliding Door by Powered Sliding Doors |
|                      |                                                                 |

## Interior (cont.)

|                      | Three (3) Place Divan opposite a Two (2) Place<br>Club             |
|----------------------|--------------------------------------------------------------------|
| ZONE 4               | Flush Mounted 32" HD Monitor on Fwd face Aft<br>LH Bulkhead        |
|                      | Replace Cabin Semi-Manual Sliding Door by<br>Powered Sliding Doors |
|                      | Lounge Seat with Depth Adjustment                                  |
| LAVATORY LOCATION(S) | Fwd & Aft (Flooring - Stone)                                       |
| CREW REST            | Fwd                                                                |
| JUMPSEAT             | Fwd w/ Sheep skin cover                                            |