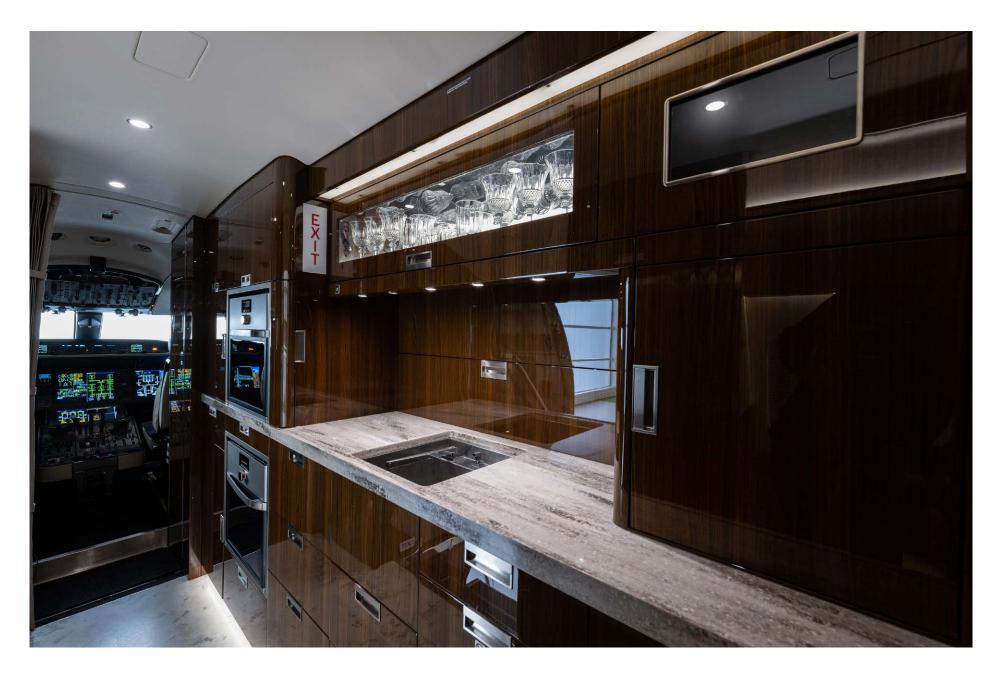

## Interior

| NUMBER OF PASSENGERS | Eighteen (18)                                                   |
|----------------------|-----------------------------------------------------------------|
| GALLEY LOCATION      | Fwd                                                             |
|                      | Four (4) Place Club                                             |
|                      | Fwd Cabin Bulkhead with LH Door and RH 24"                      |
|                      | Flush Mounted Bulkhead Monitor                                  |
| ZONE 1               | Replace Cabin Semi-Manual Sliding Door by Powered Sliding Doors |
|                      | Replace 21" Lounge Seats by 23" Wide Lounge<br>Seats            |
|                      | Lounge Seats with Depth Adjustment                              |
| ZONE 2               | Four (4) Place Conference Group opposite a Two (2) Place Club   |
|                      | Three (3) Place Divan opposite a Credenza                       |
|                      | RH & LH 3D Bulkhead Material w/ Upwash<br>Lighting              |
| ZONE 3               | Top Mounted 40" HD Monitor on Credenza instead of 32" Monitor   |
|                      | Replace Cabin Semi-Manual Sliding Door by Powered Sliding Doors |
|                      |                                                                 |