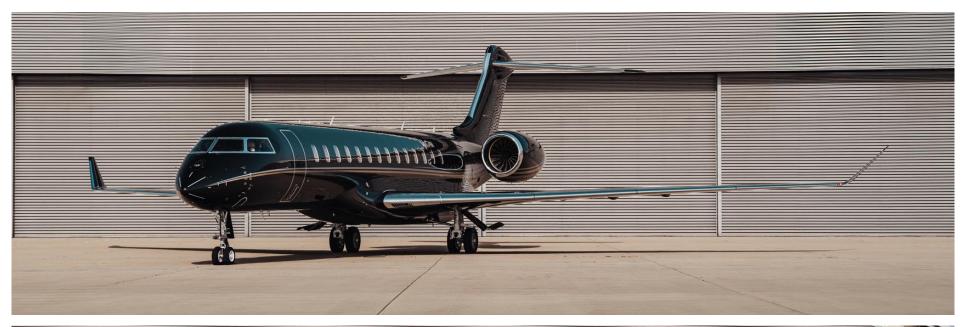

## Exterior

| BASE PAINT COLOR(S) | Black       |
|---------------------|-------------|
| STRIPE COLOR(S)     | Grey & Gold |