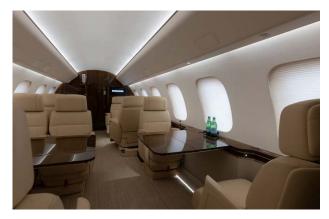

## Interior

| NUMBER OF PASSENGERS | Eighteen (18)                                                   |
|----------------------|-----------------------------------------------------------------|
| GALLEY LOCATION      | Fwd                                                             |
|                      | Four (4) Place Club                                             |
|                      | Fwd Cabin Bulkhead with LH Door and RH 24"                      |
|                      | Flush Mounted Bulkhead Monitor                                  |
| ZONE 1               | Replace Cabin Semi-Manual Sliding Door by Powered Sliding Doors |
|                      | Replace 21" Lounge Seats by 23" Wide Lounge<br>Seats            |
|                      | Lounge Seats with Depth Adjustment                              |
| ZONE 2               | Four (4) Place Conference Group opposite a Two (2) Place Club   |
|                      | Three (3) Place Divan opposite a Credenza                       |
|                      | RH & LH 3D Bulkhead Material w/ Upwash<br>Lighting              |
| ZONE 3               | Top Mounted 40" HD Monitor on Credenza instead of 32" Monitor   |
|                      | Replace Cabin Semi-Manual Sliding Door by Powered Sliding Doors |
|                      |                                                                 |

## Interior (cont.)

|                      | Three (3) Place Divan opposite a Two (2) Place<br>Club             |
|----------------------|--------------------------------------------------------------------|
| ZONE 4               | Flush Mounted 32" HD Monitor on Fwd face Aft<br>LH Bulkhead        |
|                      | Replace Cabin Semi-Manual Sliding Door by<br>Powered Sliding Doors |
|                      | Lounge Seat with Depth Adjustment                                  |
| LAVATORY LOCATION(S) | Fwd & Aft (Flooring - Stone)                                       |
| CREW REST            | Fwd                                                                |
| JUMPSEAT             | Fwd w/ Sheep skin cover                                            |