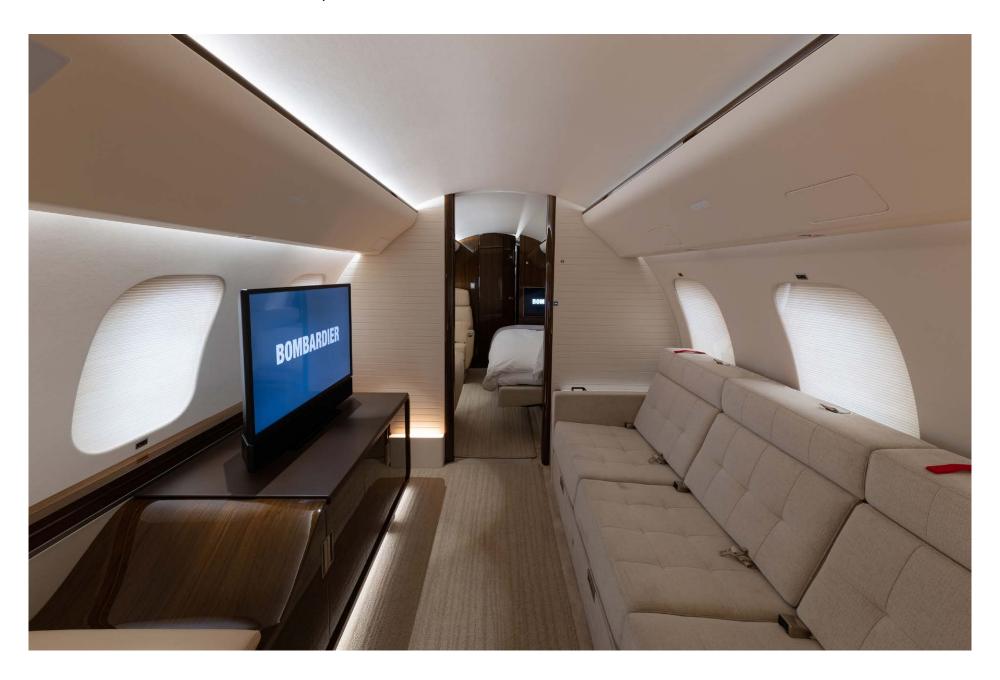

## Interior (cont.)

|                      | Three (3) Place Divan opposite a Two (2) Place<br>Club             |
|----------------------|--------------------------------------------------------------------|
| ZONE 4               | Flush Mounted 32" HD Monitor on Fwd face Aft<br>LH Bulkhead        |
|                      | Replace Cabin Semi-Manual Sliding Door by<br>Powered Sliding Doors |
|                      | Lounge Seat with Depth Adjustment                                  |
| LAVATORY LOCATION(S) | Fwd & Aft (Flooring - Stone)                                       |
| CREW REST            | Fwd                                                                |
| JUMPSEAT             | Fwd w/ Sheep skin cover                                            |