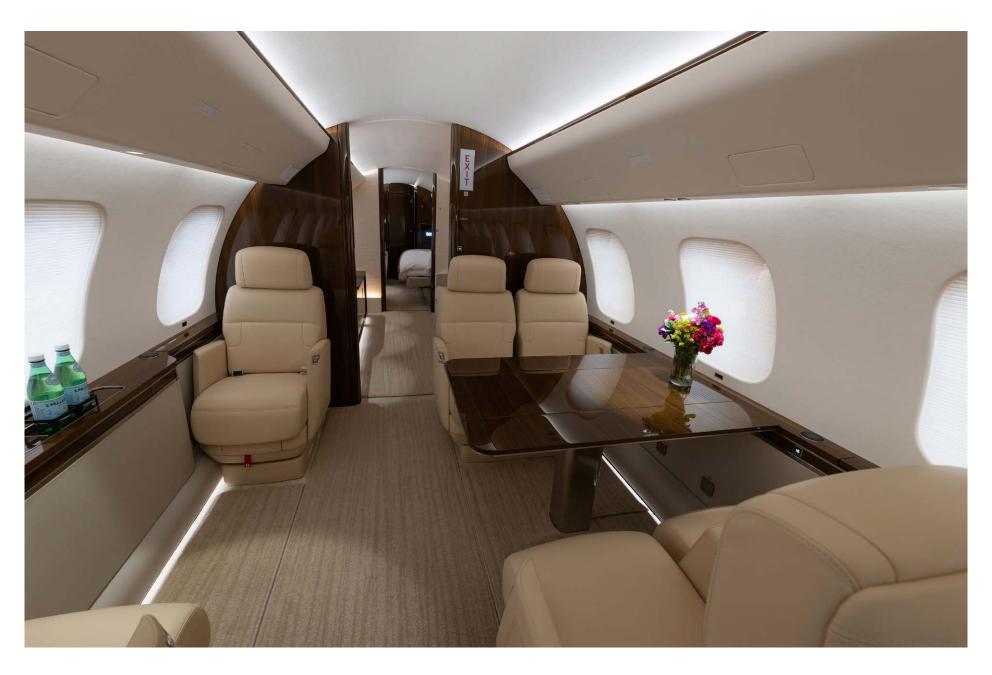

## Interior (cont.)

|                      | Three (3) Place Divan opposite a Two (2) Place<br>Club             |
|----------------------|--------------------------------------------------------------------|
| ZONE 4               | Flush Mounted 32" HD Monitor on Fwd face Aft<br>LH Bulkhead        |
|                      | Replace Cabin Semi-Manual Sliding Door by<br>Powered Sliding Doors |
|                      | Lounge Seat with Depth Adjustment                                  |
| LAVATORY LOCATION(S) | Fwd & Aft (Flooring - Stone)                                       |
| CREW REST            | Fwd                                                                |
| JUMPSEAT             | Fwd w/ Sheep skin cover                                            |