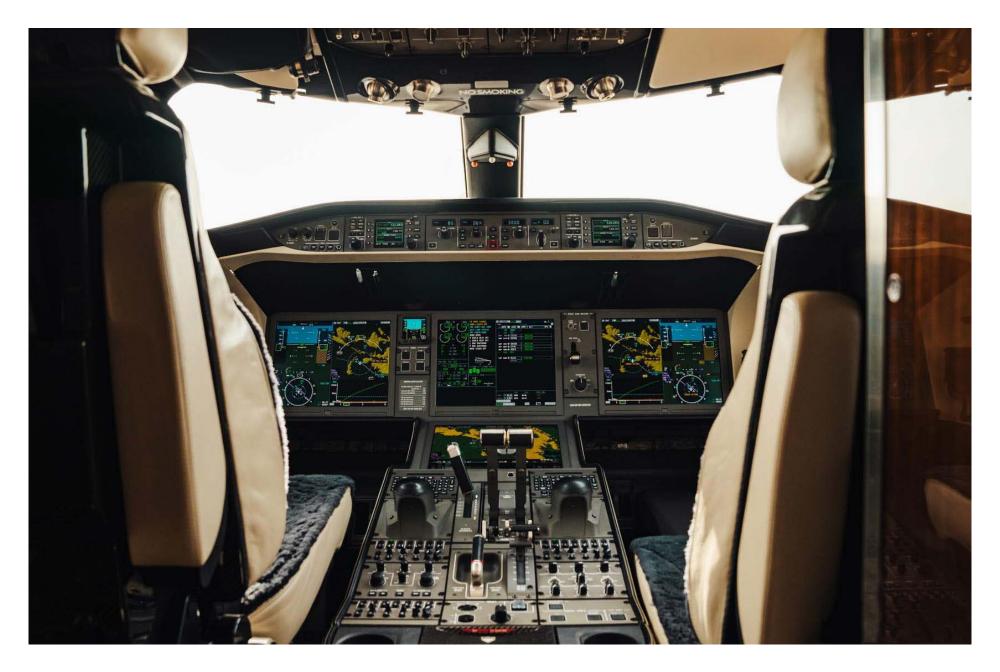

### Notable features

| ADS-B In (Cockpit display of Traffic information (CDTI)) | Predictive Windshear                     |
|----------------------------------------------------------|------------------------------------------|
| Surface Management System -<br>Airport Moving Map        | Lightning Detection System (LDS)         |
| Enhanced Sound Proofing                                  | Global Regulatory Package                |
| Quick Access Recorder (QAR)                              | Vertical Weather                         |
| Aft Stateroom                                            | Low Frequency Underwater Locating Beacon |